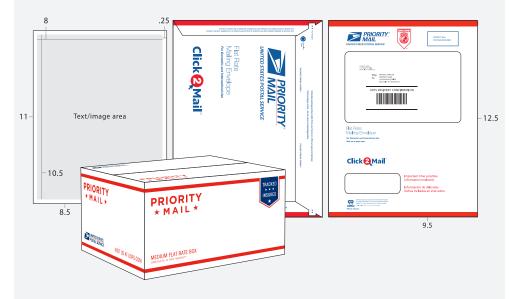

#### Priority Mail<sup>®</sup> Plus 8.5 x 11 document, address on se

### 8.5 x 11 document, address on separate page or label, in Priority Mail Flat Rate Envelope or Box

1—750 pages, printed 1 side; 1—1500 pages, printed 2 sides; 51 or more sheets ship in a Priority Mail Box; Printing/paper: 4-color on white; b&w on white

With Priority Mail the expected delivery date (in most cases) is based on origin, destination, and the time you load your document. (It does not include a delivery guarantee.) Orders submitted before 12 Noon ET Mon–Sat are mailed the same day; orders submitted after Noon ET Mon–Sat or on Sunday/Holidays are in the mail the next business day.