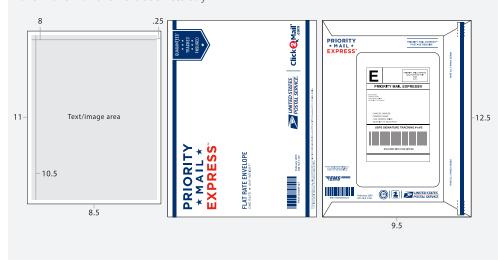

#### **Priority Mail Express®**

## 8.5 x 11 document, address on separate page, in Priority Mail Express Flat Rate Envelope

1—50 pages, printed 1 side; 1—100 pages, printed 2 sides; Printing/paper: 4-color on white; b&w on white

Priority Mail Express guarantees overnight delivery to most metropolitan U.S. addresses with 2–3 day delivery to most other locations. Orders submitted before 10 AM ET Mon–Sat are mailed the same day; orders submitted after 10 AM ET Mon–Sat or on Sunday/Holidays are in the mail the next business day.